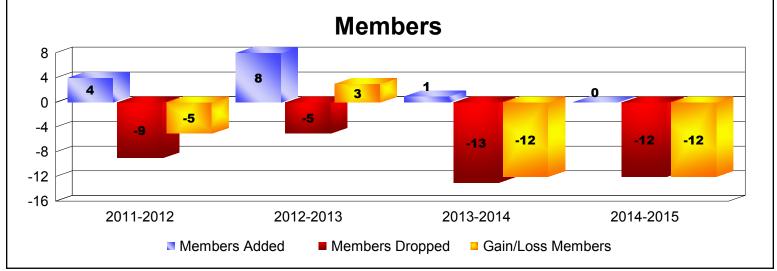

**Disbanded Districts**As of June 2015 Cumulative

| Year      | New<br>Clubs | Dropped<br>Clubs | Gain/<br>Loss<br>Clubs | New<br>Members | Charter<br>Members | Reinstate<br>Members | Transfer<br>Members | Total<br>Member<br>Added | Total<br>Members<br>Dropped | Gain/<br>Loss<br>Members |
|-----------|--------------|------------------|------------------------|----------------|--------------------|----------------------|---------------------|--------------------------|-----------------------------|--------------------------|
| 2011-2012 | 0            | 0                | 0                      | 0              | 0                  | 4                    | 0                   | 4                        | -9                          | -5                       |
| 2012-2013 | 0            | 0                | 0                      | 7              | 0                  | 0                    | 1                   | 8                        | -5                          | 3                        |
| 2013-2014 | 0            | -2               | -2                     | 1              | 0                  | 0                    | 0                   | 1                        | -13                         | -12                      |
| 2014-2015 | 0            | -1               | -1                     | 0              | 0                  | 0                    | 0                   | 0                        | -12                         | -12                      |
| Average   | 0            | -1               | -1                     | 2              | 0                  | 1                    | 0                   | 3                        | -10                         | -7                       |