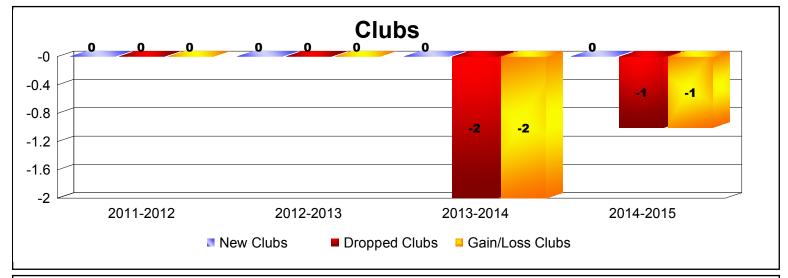

**Disbanded Districts**As of June 2015 Cumulative

| Year      | New<br>Clubs | Dropped<br>Clubs | Gain/<br>Loss<br>Clubs | New<br>Members | Charter<br>Members | Reinstate<br>Members | Transfer<br>Members | Total<br>Member<br>Added | Total<br>Members<br>Dropped | Gain/<br>Loss<br>Members |
|-----------|--------------|------------------|------------------------|----------------|--------------------|----------------------|---------------------|--------------------------|-----------------------------|--------------------------|
| 2011-2012 | 0            | 0                | 0                      | 0              | 0                  | 4                    | 0                   | 4                        | -9                          | -5                       |
| 2012-2013 | 0            | 0                | 0                      | 7              | 0                  | 0                    | 1                   | 8                        | -5                          | 3                        |
| 2013-2014 | 0            | -2               | -2                     | 1              | 0                  | 0                    | 0                   | 1                        | -13                         | -12                      |
| 2014-2015 | 0            | -1               | -1                     | 0              | 0                  | 0                    | 0                   | 0                        | -12                         | -12                      |
| Average   | 0            | -1               | -1                     | 2              | 0                  | 1                    | 0                   | 3                        | -10                         | -7                       |